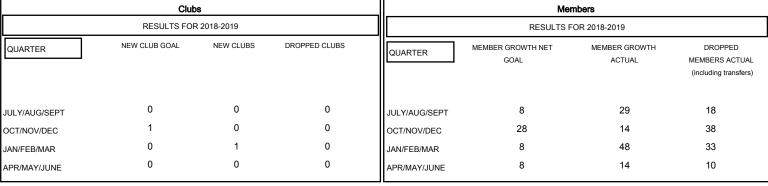

## MONTHLY MEMBERSHIP PROGRESS REPORT

## District 34 A

Results as of: 05/31/2019

# GMT: CARLTON LLOYD LOCATION ALABAMA GMT CA Clubs Members



## GOALS AND ACTUAL NEW CLUBS CUMULATIVE



## GOALS AND ACTUAL MEMBERS CUMULATIVE



| DROPPED CLUBS: 0  DROPPED MEMBERS |    | 31 CLUBS OF 46 ADDED 1 OR MORE<br>NEW MEMBERS | GENDER DISTRIBUTION  MALE 782 (70.39%)  FEMALE 329 (29.61%)  Women Percentage Fiscal Year Goal: 30% |     |
|-----------------------------------|----|-----------------------------------------------|-----------------------------------------------------------------------------------------------------|-----|
| DECEASED                          | 15 | CLICK HERE FOR CUMULATIVE                     | TOTAL FAMILY UNIT MEMBERS                                                                           | 226 |
| CLUB CANCELLED                    | 0  | MEMBERSHIP DATA                               |