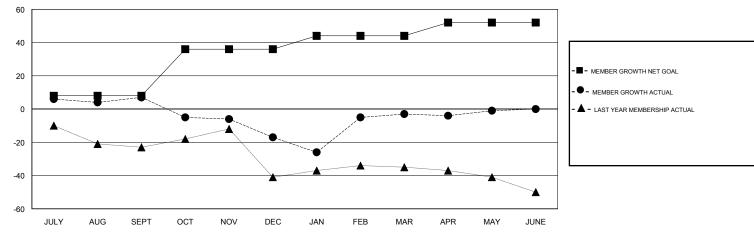

## GOALS AND ACTUAL MEMBERS CUMULATIVE

| DROPPED CLUBS: 0  DROPPED MEMBERS |    | 31 CLUBS OF 46 ADDED 1 OR MORE<br>NEW MEMBERS | GENDER DISTRIBUTION  MALE 782 (70.39%)  FEMALE 329 (29.61%)  Women Percentage Fiscal Year Goal: 30% |     |
|-----------------------------------|----|-----------------------------------------------|-----------------------------------------------------------------------------------------------------|-----|
| DECEASED                          | 15 | CLICK HERE FOR CUMULATIVE                     | TOTAL FAMILY UNIT MEMBERS                                                                           | 226 |
| CLUB CANCELLED                    | 0  | MEMBERSHIP DATA                               |                                                                                                     | 116 |
| OTHER                             | 84 |                                               | FAMILY MEMBERS PAYING HALF DUES                                                                     | 116 |
| TOTAL                             | 99 |                                               |                                                                                                     |     |